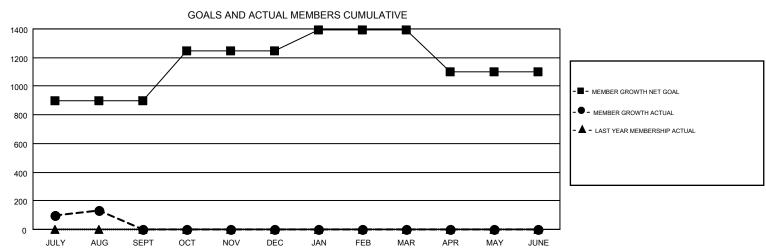

## GMT MONTHLY MEMBERSHIP PROGRESS REPORT

Results as of: 8/31/2017

**LOCATION: INDIA** 

Multiple District 3234

TANCE OF THE PARTY

JAYESH THAKKAR GMT CA 6

| Clubs         |               |             |               | Members               |                           |                         |                                                    |  |
|---------------|---------------|-------------|---------------|-----------------------|---------------------------|-------------------------|----------------------------------------------------|--|
|               | RESULTS FOR   | R 2017-2018 |               | RESULTS FOR 2017-2018 |                           |                         |                                                    |  |
| QUARTER       | NEW CLUB GOAL | NEW CLUBS   | DROPPED CLUBS | QUARTER               | MEMBER GROWTH NET<br>GOAL | MEMBER GROWTH<br>ACTUAL | DROPPED<br>MEMBERS ACTUAL<br>(including transfers) |  |
| JULY/AUG/SEPT | 17            | 20          | 2             | JULY/AUG/SEPT         | 900                       | 691                     | 560                                                |  |
| OCT/NOV/DEC   | 6             | 0           | 0             | OCT/NOV/DEC           | 345                       | 0                       | 0                                                  |  |
| JAN/FEB/MAR   | 5             | 0           | 0             | JAN/FEB/MAR           | 145                       | 0                       | 0                                                  |  |
| APR/MAY/JUNE  | 3             | 0           | 0             | APR/MAY/JUNE          | -290                      | 0                       | 0                                                  |  |