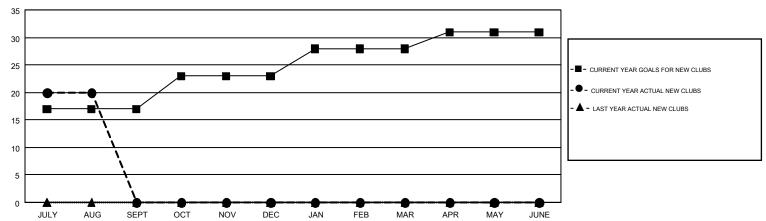

## GMT MONTHLY MEMBERSHIP PROGRESS REPORT

Results as of: 8/31/2017

**LOCATION: INDIA** 

Multiple District 3234

TANCE OF THE PARTY

JAYESH THAKKAR GMT CA 6

| Clubs         |               |             |               | Members               |                           |                         |                                                    |  |
|---------------|---------------|-------------|---------------|-----------------------|---------------------------|-------------------------|----------------------------------------------------|--|
|               | RESULTS FOR   | R 2017-2018 |               | RESULTS FOR 2017-2018 |                           |                         |                                                    |  |
| QUARTER       | NEW CLUB GOAL | NEW CLUBS   | DROPPED CLUBS | QUARTER               | MEMBER GROWTH NET<br>GOAL | MEMBER GROWTH<br>ACTUAL | DROPPED<br>MEMBERS ACTUAL<br>(including transfers) |  |
| JULY/AUG/SEPT | 17            | 20          | 2             | JULY/AUG/SEPT         | 900                       | 691                     | 560                                                |  |
| OCT/NOV/DEC   | 6             | 0           | 0             | OCT/NOV/DEC           | 345                       | 0                       | 0                                                  |  |
| JAN/FEB/MAR   | 5             | 0           | 0             | JAN/FEB/MAR           | 145                       | 0                       | 0                                                  |  |
| APR/MAY/JUNE  | 3             | 0           | 0             | APR/MAY/JUNE          | -290                      | 0                       | 0                                                  |  |